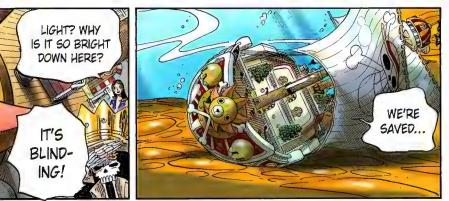

# ONE PIECE

CURRENTS FLOW ALL AROUND THE Deep current Surface current

AND THOSE CURRENTS ARE ALWAYS CONNECTED SOMEWHERE! THEY DON'T JUST BRANCH OFF AND COMBINE FROM WEST TO EAST.

THEY CAN GO UP AND DOWN, SURFACING AND SUBMERGING LIKE A GIANT DRAGON.

I GET IT! SO WE'RE GOING TO FIND A COLD PLACE WHERE IT'S JUST LIKE WHAT FRANKY SAID ABOUT THE BATH. WHEN SEAWATER BUT HOW DO WE FIND THAT THING THAT'LL TAKE US

?!

Reader (Q): Hello, Mr. Oda. How are you doing? Your readers always say "I'm starting SBS" before you get to. I'm actually one of those people who would like to say "I'm starting SBS" too. But that phrase "I'm starting SBS" only has meaning when you, Mr. Oda, say "I'm starting..."